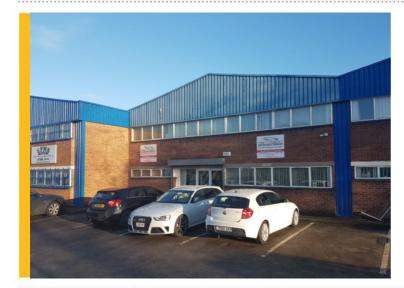

## LENTON LANE, **NOTTINGHAM -FANTASTIC WAREHOUSE OPPORTUNITY AVAILABLE AT ACORN**

FHP Property Consultants are delighted to be offering to the market a fantastic opportunity to rent a modern industrial unit on the well-established Lenton Lane Industrial Estate.

Situated within Acorn Park on a shared site, the unit measures some 376m<sup>2</sup> (4,053ft<sup>2</sup>) in total and offers excellent quality warehousing with two storey office accommodation. The unit also benefits from a full height roller shutter door and a good eaves height of circa 5.5 metres.