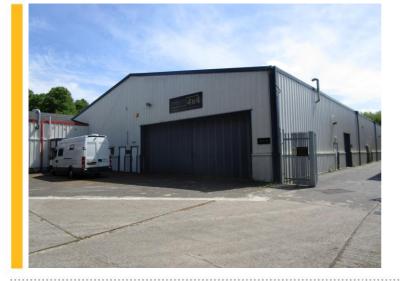

## FHP COMPLETE INDUSTRIAL/ WAREHOUSE LETTING IN DERBY

FHP Property Consultants are pleased to announce the recent letting of 4a Masons Place, Derby to Trent Retail Solutions Limited.

Masons Place is located off Nottingham Road, Derby and offers excellent access to the A52 and A38.

Trend Retail Solutions Limited have signed a new 5 year deal on the 6,460ft<sup>2</sup> industrial/warehouse unit.

Darran Severn from FHP Property Consultants comments:-

"An excellent deal completed for our clients. Following an abortive deal late last year, we were able to get this back on the market and had secured new tenants within several weeks."