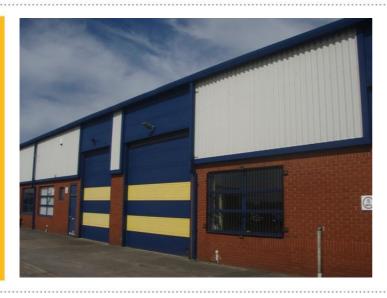

FHP Property Consultants and their joint agents, Commercial Property Partners jointly market the Ecclesbourne Park Industrial Estate, which is a modern estate comprising three terraces of production/warehouse units within a managed environment on the Cotes Park Estate, directly off the A38 dual carriageway. Unit 14, which extends to 4,320 ft<sup>2</sup> is now on the market to let by way of a new lease and will be available from July. Elsewhere on the Estate, Unit 9, which is slightly larger at 6,320 ft<sup>2</sup>, is shortly to be refurbished, with works being finished within the same timescale.