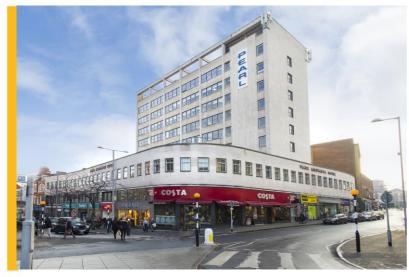

## PEARL ASSURANCE HOUSE IN NOTTINGHAM SOLD BY FHP IN MULTI-MILLION POUND DEAL

FHP is pleased to announce the sale of the upper parts of Pearl Assurance House which lies on the corner of Friar Lane and Wheeler Gate overlooking Nottingham's Market Square in a multi-million pound deal. The property, which lies on the first to ninth floors comprising some 41,262 sq ft of office space, has been acquired by Nine Property Group who own several similar assets in the Midlands.

The building houses many established companies such as Turner & Townsend, ABG Law, The Press Association, Direct Health, among others.

Mark Tomlinson, Director at FHP Property Consultants who acted on behalf of the sellers in the deal commented:

"This is a landmark building in Nottingham City Centre in a prime position for retailers and office occupiers alike, AEW have done an excellent job in the asset management of the building in retaining such a well-established Tenant profile. The property offers the ability for the new owners to improve on the office income further with some 20,000 sq ft available, the first floor also provides an attractive opportunity for conversion to residential apartments with the planning consent already in place."