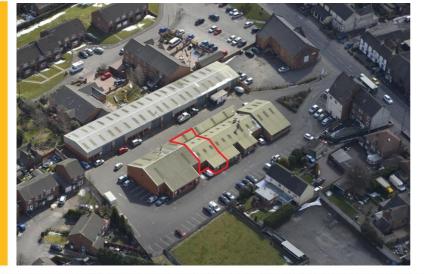

## LOOKING FOR INDUSTRIAL/ WAREHOUSE SPACE IN SWADLINCOTE?

FHP Property Consultants are pleased to bring to the market Unit 4 Viking Business Centre, Woodville, Swadlincote.

Viking Business Centre is situated off the A511 High Street, Woodville, close to the junction with the A514.

The property comprises a mid terraced industrial/warehouse unit with clear span accommodation and extends to 150m<sup>2</sup> (1,614ft<sup>2</sup>).

Unit 4 is available to lease at a rent of £10,500 per annum.