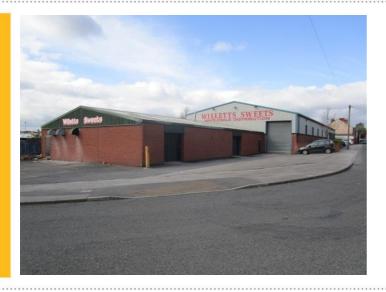

## EXCELLENT INDUSTRIAL/ WAREHOUSE OPPORTUNITY IN CHESTERFIELD

FHP Property Consultants are delighted to bring to the market a fantastic opportunity to rent a detached industrial/warehouse unit in Chesterfield.

The property comprises a detached industrial/warehouse unit with good parking and extends to approximately 1,433m² (15,425ft²).

Darran Severn from FHP Property Consultants comments:-

"This is a great property and would suit a number of production, storage or manufacturing businesses. The unit offers clear span accommodation and sits on a prominent site easily visible from the A61."