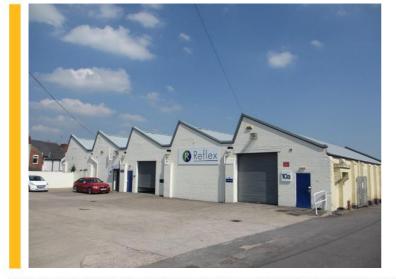

## ILKESTON INDUSTRIAL BUILDING NOW ON THE MARKET

The Booths Industrial Estate is situated on the north east side of Ilkeston and for the first time in many years an industrial unit has come available there. Ilkeston is a popular industrial location with good connections with Derby, Nottingham and the M1 Junctions 25 and 26.

The building itself extends to 888m<sup>2</sup> (9,562ft<sup>2</sup>) with offices, staff facilities, 2 roller shutter loading doors and generous yard/parking space to the front. The building sits within a fenced and gated estate.

Tim Richardson from FHP Property Consultants who are marketing the property comments:

"The property comprises good quality space internally with generous natural light and is ideal for light production and /or storage purposes. We are offering the property to let on a new lease once the current tenants have relocated and we shall be pleased to discuss any requirements or arrange viewings."