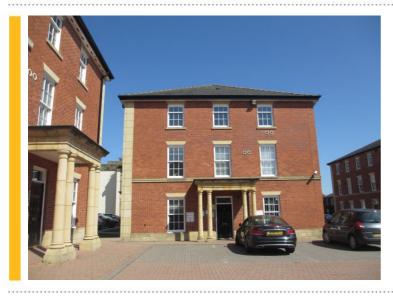

## OFFICES TO LET AT DERBY'S HISTORIC VERNON GATE

Vernon Gate is the site of Derby's Victorian Gaol, and behind the imposing façade sits a very pleasant modern office development which was completed in 2001. It occupies a convenient location off the inner ring road, and Friar Gate, an arterial road and professional part of the City and has the benefit of generous on-site parking.

FHP Property Consultants have been instructed to market a first and second floor office suite of 1,035ft² within St Andrews House which is finished to a good specification including LED lighting, double glazing, perimeter trunking, high speed broadband connection and kitchen areas.