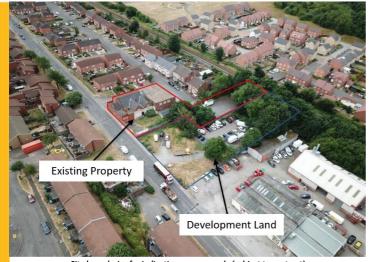

## EXISTING BUILDING AND LAND WITH APPROVED PLANNING PERMISSION FOR A 9,000FT<sup>2</sup> INDUSTRIAL UNIT IN MANSFIELD WOODHOUSE

Site boundaries for indicative purposes only (subject to contract)

I am delighted to offer this opportunity to the market place in three different formats.

- 1. To purchase the existing building and land in its entirety
- 2. To acquire an existing occupied building on a 0.55-acre plot with potential development opportunities
- 3. To purchase the adjacent 0.65-acre plot with approved planning for a 9,000 ft<sup>2</sup> industrial unit

The existing building already provides a £16,000 return from the current occupiers who have been in occupation since 2011 and terms have been agreed for an extension to July 2019, the lease being excluded from the security of tenure of the Landlord and Tenant Act 1954.

The development land is let on a short-term tenancy agreement and can be brought separately with vacant possession, a pack of information for the consented industrial scheme is available from the agents.