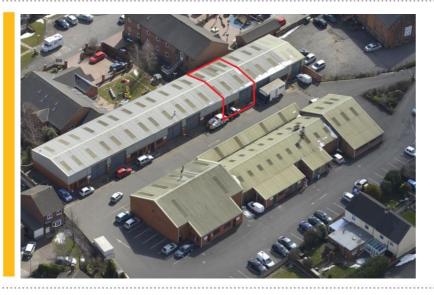

## INDUSTRIAL/ WAREHOUSE OPPORTUNITY IN WOODVILLE, SWADLINCOTE

FHP Property Consultants are pleased to bring to the market Unit 11 Viking Business Centre, which is situated off the A511 High Street in Woodville, Swadlincote.

Viking Business Centre comprises a number of modern light industrial/warehouse units that are finished to a good modern standard.

The property provides clear span accommodation and extends to approximately 123.56m<sup>2</sup> (1,330ft<sup>2</sup>).