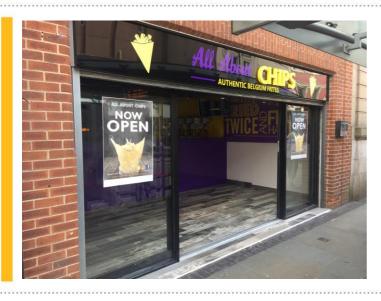

## ALL ABOUT CHIPS OPEN IN DERBY

FHP Property Consultants are pleased to announce the recent letting of 25 Albert Street Derby to All About Chips, who opened on Monday this week.

Albert Street is a busy secondary retail location in Derby City Centre and adjoins St Peters Street and the Cornmarket.

All About Chips, the first Belgian Chips Concept to open in the City have signed a new 5 year lease.

Darran Severn from FHP Property Consultants commented:

"This is an excellent result for our clients who own the entire parade. Following another letting earlier in the year, we are pleased to say the block is now fully let. We are continuing to receive a number of enquiries from grab and go food operators and expect to see more opening within Derby".

Managing Director of All About Chips Rahim Saleem comments:

"We are pleased to be finally open. All About Chips is an authentic fresh hand cut Belgian chips concept.

Who doesn't like chips? Especially when they are fresh cut and twice fried, resulting in a crispy shell and fluffy interior. Served in 4 different sizes of cones and completed with 30+ sauces, alongside the chips we also do sweet potato chips and Halloumi chips".