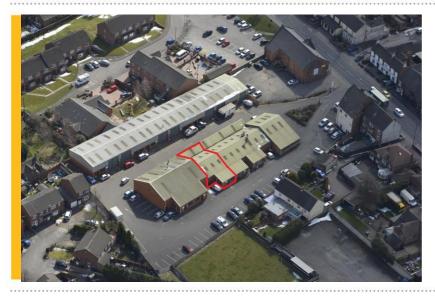

## HARVEY'S HAULAGE BECOME'S NEWEST TENANT ON POPULAR VIKING BUSINESS CENTRE, SWADLINCOTE

FHP Property Consultants are pleased to announce the successful letting of Unit 4 at the Viking Business Centre in Swadlincote to Harveys Haulage.

The unit consists of simple clear span warehouse space with easy access to the A514, being located approximately 6 miles south east of Burton on Trent, and 4 miles west of Ashby and J13 of the A42.

The unit comprises a mid-terrace light industrial space constructed of steel portal frame construction and provides simple clear span accommodation with internal office space. The space extends to some 126m<sup>2</sup> (1,360ft<sup>2</sup>), and is located on a shared estate with excellent car parking provisions.