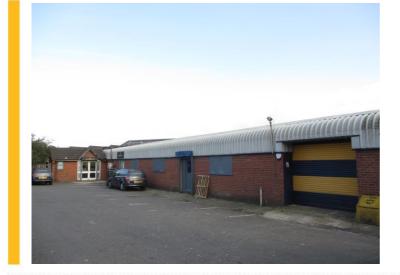

## FINAL UNIT AVAILABLE AT PRIME INDUSTRIAL PARK, DERBY

Following the lettings of Units 1 and 3 Prime Industrial Park to local businesses, Unit 8 is the last unit remaining and extends to some 8,150ft<sup>2</sup> of industrial/storage space in a convenient location off Osmaston Road to the south of the City centre.

Prime Industrial Park totals 11 industrial units within 2 courtyards at the junction of Osmaston Road and Shaftesbury Street and has proved popular for a range of local businesses both manufacturing, trade counter and warehouse use.