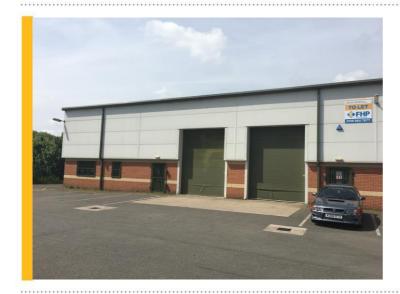

The units consist of modern clear span warehouse / production space, with excellent lighting, 6m eaves, and two full height roller shutter doors with good levels of car parking. The units combined measuring 468m² (5,033ft²), and are located on a large shared estate close to Junction 28 of the M1 Motorway.