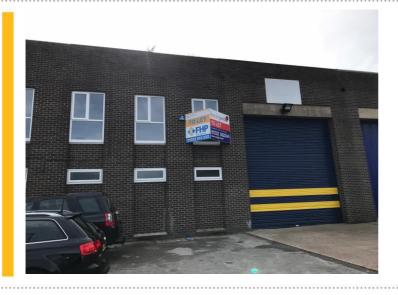

## **WELL LOCATED WAREHOUSES NOW TO LET IN DERBY**

FHP Property Consultants are pleased to be able to offer a brace of production/warehouse buildings on the West Meadows Estate in Derby. West Meadows enjoys an excellent location off the Pentagon Island, having access to the A52, which links to Junction 25 of the M1, the A61 which leads to the A38 dual carriageway, the inner ring road and the City Centre.

Unit 1 Ashlyn Road extends to 5,531ft<sup>2</sup> with generous parking forecourt, 2 storey office section and upgrades including LED lighting.

G4 Cranmer Road is slightly larger at 6,392ft<sup>2</sup> and again includes 2 storey office section together with extensive workshop/warehouse area.