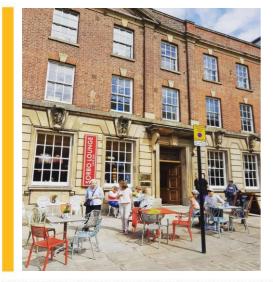

## LOUNGERS OPEN IN CHESTERFIELD

Alan Pearson, Director of FHP Property Consultants has agreed the letting of 1 Market Place, Chesterfield on behalf of private clients to Loungers t/a Sorbo Lounge.

Loungers have taken 3,557ft<sup>2</sup> at ground floor plus basement ancillary accommodation for a term of 15 years unbroken with 5 yearly rent reviews at a commencing rent of £57,000 per annum exclusive.

Alan Pearson of FHP commented:-

"I am delighted to have secured a quality operator in Loungers who now trade from over 100 units nationally providing a quality covenant for my client's property. Sorbo Lounge has been warmly received by the Chesterfield residents and we understand has been performing very well. 1 Market Place is an attractive Listed building and fits well with the Loungers brand."