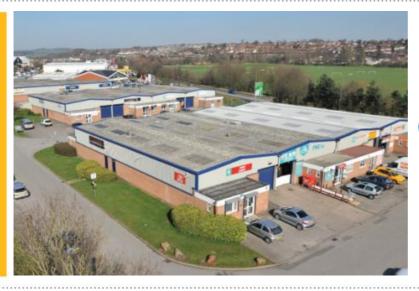

## DERBY TRADING ESTATE: UNIT COMING AVAILABLE

When warehouse units come available on the Derby Trading Estate, they normally re-let within a very short period of time, as illustrated by the last vacancy, being Unit 23 which let virtually straight away to Ambulnz Community Partners.

FHP Property Consultants are therefore pleased to be able to offer Unit 2 which is around 2,500ft<sup>2</sup> of warehouse/trade counter space offered available to let by way of a new lease at a rent of £17,000 per annum.

Derby Trading Estate occupies a very prominent position, highly visible from both the A61 Sir Frank Whittle Road and Stores Road, making it popular with both trade counter and warehouse operators alike.