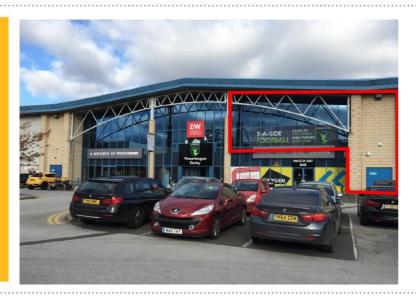

## EXCELLENT LEISURE OPPORTUNITY SITUATED ON PRIDE PARK, DERBY

FHP Property Consultants are pleased to have been instructed to market this first floor leisure unit, which forms part of the Powerleague Complex on Pride Park, Derby.

The property is situated within Pride Retail & Leisure Park, which is home to DW Fitness, DW Sports Store, Powerleague, Oxygen Free Jumping, Intersport, Frankie & Benny's and Subway.

The premises provide 4,232ft<sup>2</sup> of open plan accommodation which present in shell specification.