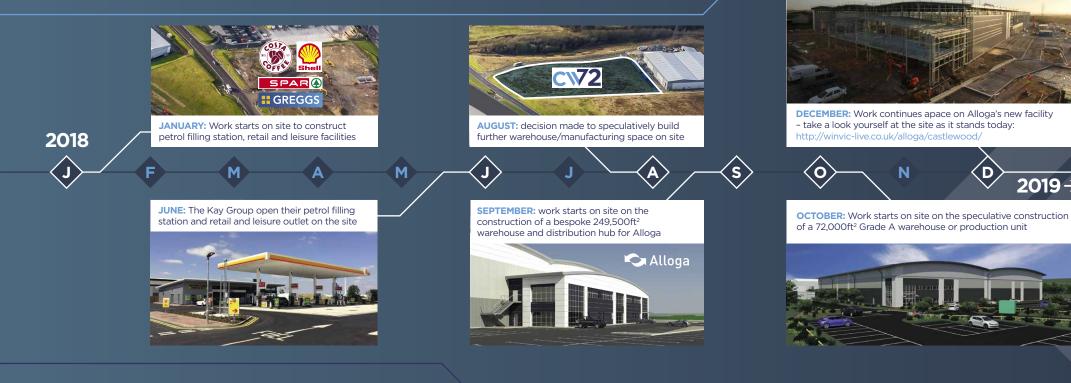

## YEAR AT CASTLEWOOD

BOMBARDIER TRANSPORTATION

Clowes Developments (UK) Ltd cwc-group.co.uk

Castlewood Business Park offers bespoke warehouse and manufacturing space constructed on a build to suit basis to purchase or rent. With over 1.5 million sq ft built on site, 2018 has seen terrific success with petrol station, retail outlets, manufacturing and distribution space deals agreed and in some cases already completed.

Established as one of the East Midlands foremost business locations, owners and developers CWC Group are now embarking on further speculative development.

Currently under construction on the site is a 249,500ft<sup>2</sup> facility for Alloga to complement their other facilities on site whilst CWC Group are also embarking on the speculative construction of a 72,000ft<sup>2</sup> warehouse or manufacturing unit which will be ready for occupation in Q2 2019.

With over 40 acres of land left for development and other deals in the pipeline we hope and anticipate that 2019 will be as productive and positive as 2018.

N

2019 →

To discuss your requirement to buy or rent new build warehouse or manufacturing space from as little as 15,000ft<sup>2</sup> please contact the agents.