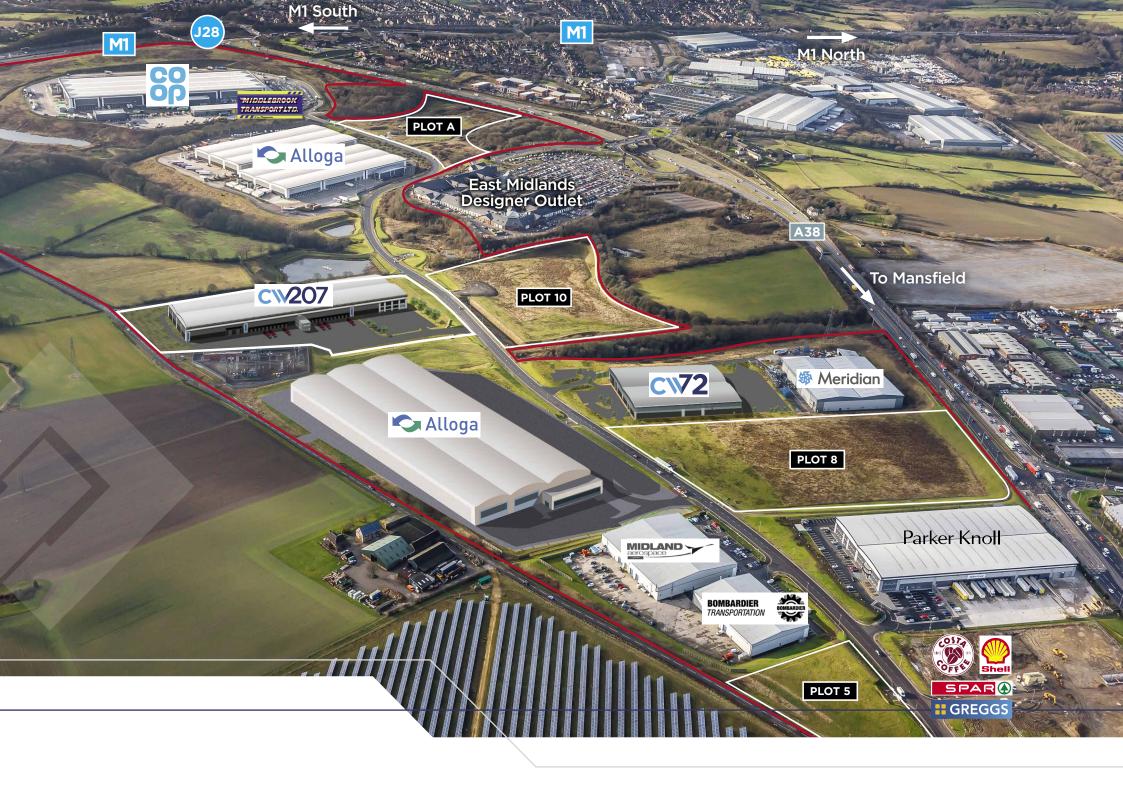

Established as one of the East Midlands foremost business locations, owners and developers CWC Group are now embarking on further speculative development.

Currently under construction on the site is a 249,500ft<sup>2</sup> facility for Alloga to complement their other facilities on site whilst CWC Group are also embarking on the speculative construction of a 72,000ft<sup>2</sup> warehouse or manufacturing unit which will be ready for occupation in Q2 2019.

## LOCATION

Castlewood Business Park is the region's most prominent manufacturing and distribution location, adjoining Junction 28 of the M1 at its intersection with the A38, with the A38 providing quick access to Derby and the West Midlands beyond, the A1 remains within easy reach.

Augmented by wrapping around the East Midlands Designer Outlet which provides further facilities nearby for staff, Castlewood is the East Midlands foremost manufacturing and distribution location.

Owned and developed in its entirety by CWC Group, Castlewood Business Park continues to provide bespoke manufacturing or distribution solutions for occupiers from as little as 15,000ft<sup>2</sup> upwards, all available to purchase or rent.