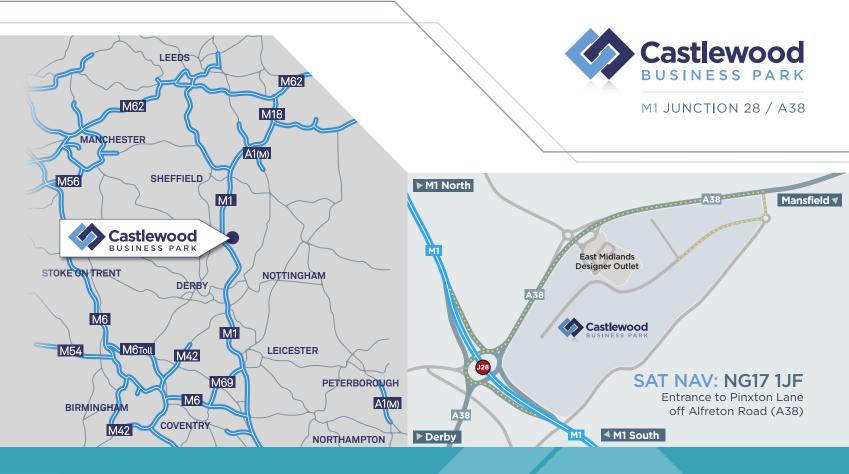

## LOCATION

Castlewood Business Park is the region's most prominent manufacturing and distribution location, adjoining Junction 28 of the M1 at its intersection with the A38, with the A38 providing quick access to Derby and the West Midlands beyond, the A1 remains within easy reach.

Augmented by wrapping around the East Midlands Designer Outlet which provides further facilities nearby for staff, Castlewood is the East Midlands foremost manufacturing and distribution location.

Owned and developed in its entirety by CWC Group, Castlewood Business Park continues to provide bespoke manufacturing or distribution solutions for occupiers from as little as 15,000ft<sup>2</sup> upwards, all available to purchase or rent.