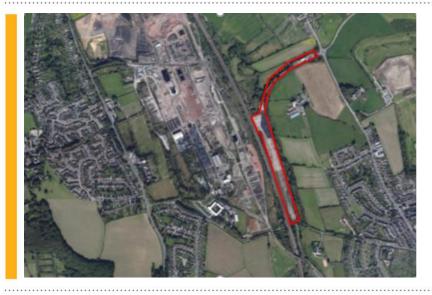

## **INDUSTRIAL LAND AVAILABLE BETWEEN J29 M1** AND CHESTERFIELD

As many in the property industry know, it is very difficult to obtain large chunks of employment land and therefore FHP Property Consultants are pleased to be able to offer a site of circa 14 acres which has very easy access to the M1 Motorway.

The property is largely concrete surfaced and has outline planning consent for B1, B2 and B8 uses. It should therefore be of interest to both developers and owner occupiers alike. Being situated just outside the conurbation of Chesterfield, with a number of businesses and potential workforce nearby, we expect interest in the site to be good and will be pleased to discuss the opportunities on offer.