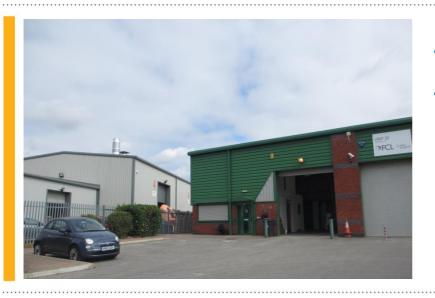

## ANOTHER LETTING AT ASCOT DRIVE, **DERBY**

Following our clients acquisition of this end terrace industrial unit on the popular Osmaston Park Industrial Estate, FHP Property Consultants were appointed as joint agents in the marketing and are pleased to have achieved a letting.

The unit extends to just under 3,000ft<sup>2</sup> of good quality modern industrial space together with forecourt parking and has been let to Avonside Roofing on a new 5 year lease term.

FHP Property Consultants have been busy on Longbridge Lane having undertaken a sale and subsequent letting of Units 40-44, letting of Unit 30, sale of a development plot, and have recently placed under offer the sale of Unit 36 and letting of Unit 31.