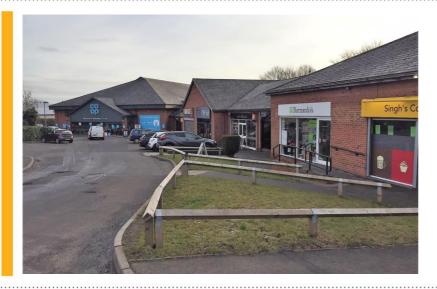

## **EXCELLENT A1** (SHOP) UNIT WITHIN POPULAR **LOCAL SHOPPING CENTRE**

On behalf of private clients, FHP Property Consultants have recently been instructed to market Unit 7b Boscomoor Shopping Centre in Penkridge, Staffordshire. Penkridge is a popular market town situated close to Wolverhampton and Stafford.

Boscomoor Shopping Centre consists of 12 modern retail units with free customer parking, and is anchored by a 14,000ft<sup>2</sup> Co-op Food Store. Other occupiers include Greggs, Subway, Barnardos, Sizzling Wok, Compton Care, Balti Palace and Devils Haircuts.