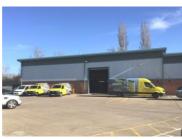

## WE HAVE TWO UNITS **AVAILABLE JUST OFF JUNCTION 28!!**

Two excellent industrial units available within the popular industrial location off Wimsey Way, Alfreton.

Unit 2 Securiparc has a floor area of 5,361ft<sup>2</sup> with an additional 1,884ft<sup>2</sup> of space through a mezzanine floor. The warehouse has 7 metre eaves, a full height roller shutter door and excellent car parking facilities. Lease incentives will be considered, and flexible terms offered to the right occupier.

Units 4 & 5 Securiparc offer a floor area of 4,767ft<sup>2</sup> with an additional 3,085ft<sup>2</sup> of space through a mezzanine floor. The unit has 6 metre eaves, 2 full height electric roller shutter doors and every facility in place to cater for an industrial occupier.