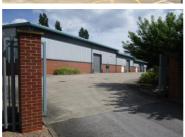

## WE HAVE TWO UNITS **AVAILABLE JUST OFF JUNCTION 28!!**

Two excellent industrial units available within the popular industrial location off Wimsey Way, Alfreton.

Unit 2 Securiparc has a floor area of 5,361ft<sup>2</sup> with an additional 1,884ft<sup>2</sup> of space through a mezzanine floor. The warehouse has 7 metre eaves, a full height roller shutter door and excellent car parking facilities. Lease incentives will be considered, and flexible terms offered to the right occupier.

Units 4 & 5 Securiparc offer a floor area of 4,767ft<sup>2</sup> with an additional 3,085ft<sup>2</sup> of space through a mezzanine floor. The unit has 6 metre eaves, 2 full height electric roller shutter doors and every facility in place to cater for an industrial occupier.