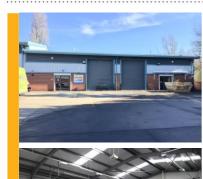

## WE HAVE TWO UNITS **AVAILABLE JUST OFF JUNCTION 28!!**

Two excellent industrial units available within the popular industrial location off Wimsey Way, Alfreton.

Unit 2 Securiparc has a floor area of 5,361ft<sup>2</sup> with an additional 1,884ft<sup>2</sup> of space through a mezzanine floor. The warehouse has 7 metre eaves, a full height roller shutter door and excellent car parking facilities. Lease incentives will be considered, and flexible terms offered to the right occupier.

Units 4 & 5 Securiparc offer a floor area of 4,767ft<sup>2</sup> with an additional 3,085ft<sup>2</sup> of space through a mezzanine floor. The unit has 6 metre eaves, 2 full height electric roller shutter doors and every facility in place to cater for an industrial occupier.