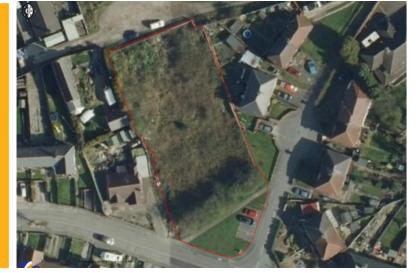

## BIDS INVITED FOR RESIDENTIAL DEVELOPMENT SITE WITH OUTLINE PLANNING

2017

2010-17

2015-17

.....

FHP Property Consultants are pleased to be able to offer this site which already has outline planning consent for 9 residential units.

The plot extends to just under half an acre and is located in Ilkeston, Derbyshire on Rose Avenue on the north west side of the town centre. Ilkeston has a host of amenities and transport connections including a railway station.