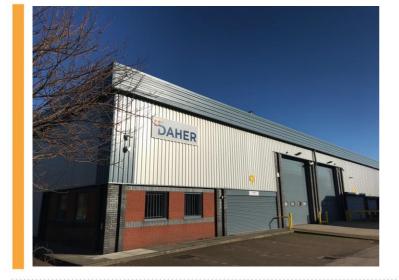

## DAHER AEROSPACE EXPAND IN DERBY

Established Derby based business, Daher Aerospace UK, have taken additional space on Raynesway Park, within a few

minutes drive of their main customer, Rolls-Royce.

FHP Property Consultants brokered the letting of this modern detached warehouse unit of 14,600ft<sup>2</sup>.