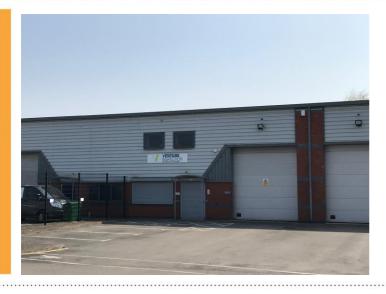

## FOR SALE. **MODERN** WAREHOUSE / **OFFICES AT ASCOT BUSINESS PARK, DERBY**

Freehold commercial properties for local businesses don't come up for sale very often and therefore we are pleased to be able to offer premises at Longbridge Lane on the Ascot Business Park.

This mid terrace unit is in very good condition having been constructed around 2007. In addition to warehouse/workshop space, the property has the benefit of ground floor reception area, kitchen, wc and additional first floor office space has been constructed to an excellent standard. The building extends to a total of 3,400ft<sup>2</sup> of space and is available for sale at a quoting price of £305,000. The property has a full height loading door and parking area to the front.