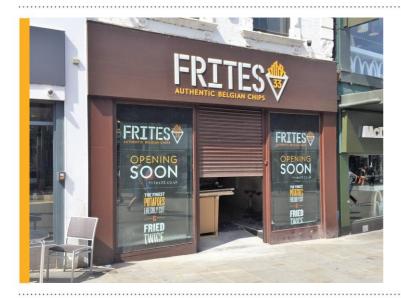

We have been working alongside our clients to attract and accommodate new retail and leisure operators to Derby and are pleased to confirm two new lettings on St Peters Street."

Frites 33, an authentic Belgian frites restaurant and takeaway have recently signed a new 10 year lease at 46 St Peter's Street, a property once occupied by Game, and a national occupier has recently completed a deal on 24 Cornmarket, a very prominent property fronting St Peters Street.