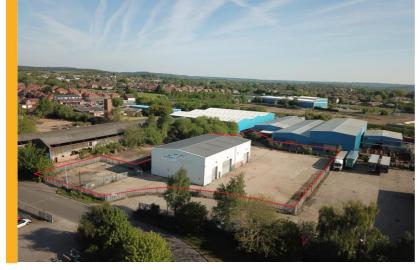

Press release 2019

FREEHOLD INDUSTRIAL UNITS PROPOSED ON DANIELS WAY HUCKNALL

Lam delighted to offer to the market this very exciting new site on Daniels Way, Hucknall, Planning has been

I am delighted to offer to the market this very exciting new site on Daniels Way, Hucknall. Planning has been submitted for 9 small to medium sized industrial units. We believe this to be a rare opportunity for a purchaser to either buy their own industrial unit or to potentially acquire the whole site.

The intention is for the refurbishment and split of the existing building alongside building new industrial units on the site. The units are to be self-contained and made of steel portal frame, providing an excellent modern industrial specification. Daniels Way is an established industrial area of Hucknall and provides excellent access to both Junction 26 and 27 of the M1 Motorway and offers excellent public transport along Watnall Road.