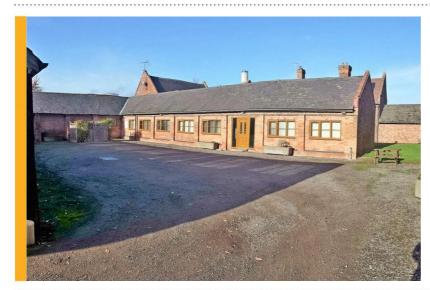

## **SELF CONTAINED OFFICE** WITH EXCELLENT CAR **PARKING AND ACCESS** TO THE M1 **MOTORWAY- AVAILABLE LEASEHOLD**

Fully refurbished self-contained office, 3 miles from the M1 Motorway. The office is a barn conversion and consists of ground floor offices with kitchen and WCs, alongside 8 allocated car parking spaces with an overflow car parking facility available if required.

The location is exceptionally well positioned to the A453 and Junction 24 of the M1 Motorway, being well situated to service Nottinghamshire, Derbyshire and Leicestershire. Not only has the office got great road access it is also within close proximity to East Midlands Airport, and the train services.

Anthony Barrowcliffe of FHP comments: -

"An attractive building offering a tremendous secure working environment in an attractive rural setting with superb transport links. The office is part of a small business park, which is exceptionally well managed and provides excellent car parking. Another attribute is the fact this office is eligible for small business rate relief; therefore I look forward to discussing this prospect with all interested parties."