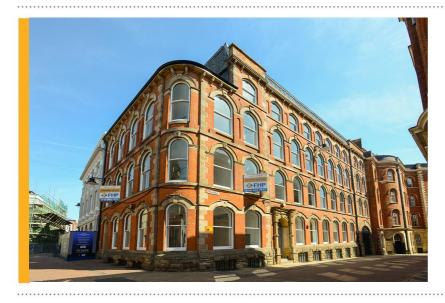

## 1 BROADWAY, THE **LACE MARKET** ALREADY PROVING A HIT WITH **OCCUPIERS!**

A key office refurbishment has recently been completed at 1 Broadway in the historic Lace Market area of Nottingham City Centre.

The property has brought to the market just over 10,000 square feet of much needed, good quality office space encompassing open plan floor plates with a 'stripped back' feel of an old lace mill. The property also benefits from attractive period features such as large sash windows and cast iron columns which are complemented by a modern fit out including brand new lift access to all floors, LED lighting and exposed services. The fourth floor also boasts panoramic views of the Lace Market and beyond - providing a real 'wow factor' that just can't be found in many other options on the market.