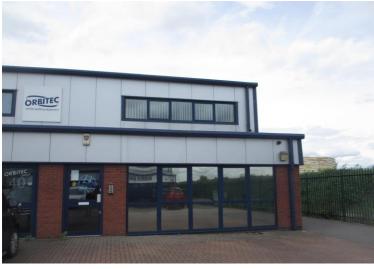

## **HIGH QUALITY OFFICE SUITE AVAILABLE ON** PRIDE PARK, **DERBY**

FHP Property Consultants are pleased to bring to the market 38 Royal Scot Road on Pride Park, Derby.

The Property comprises a self-contained modern office suite with an office/meeting room, kitchen and WCs to the ground floor and open plan offices to the first floor, together with kitchen and WC.

The office suite is of a high quality, with the specification including suspended ceiling with recessed lighting, raised access flooring, perimeter trunking and data cabling, signage to the front of the property and six car parking spaces. The property also benefits from views over Pride Park Nature Reserve.