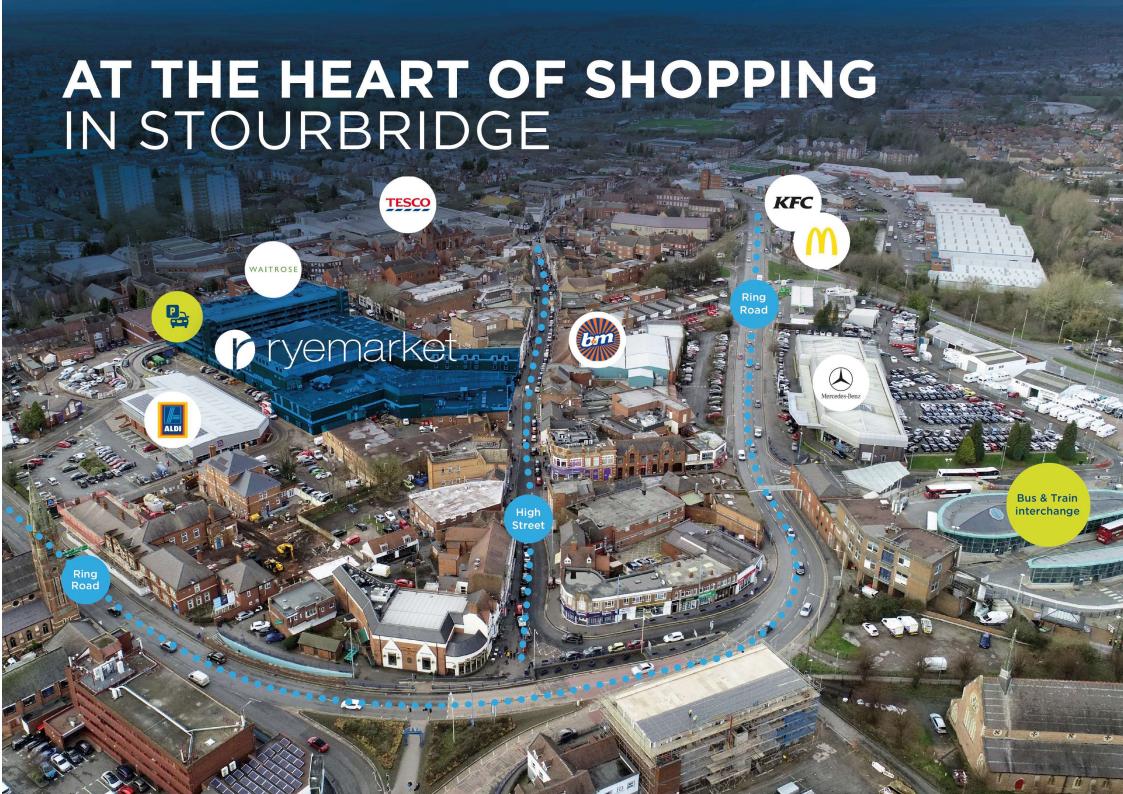

### Tryemarket Journidge

Stourbridge is situated approximately 12 miles south west of Birmingham and 10 miles north east of Kidderminster.

Access to the national motorway network via junctions 3 and 4 of the M5 motorway, situated within 7 miles of the town centre.

65,000 average weekly footfall of Ryemarket Shopping Centre

Ryemarket Shopping Centre represents a significant proportion of the town's principal retail space.

Ryemarket Shopping Centre

Stourbridge

DY8 1HJ