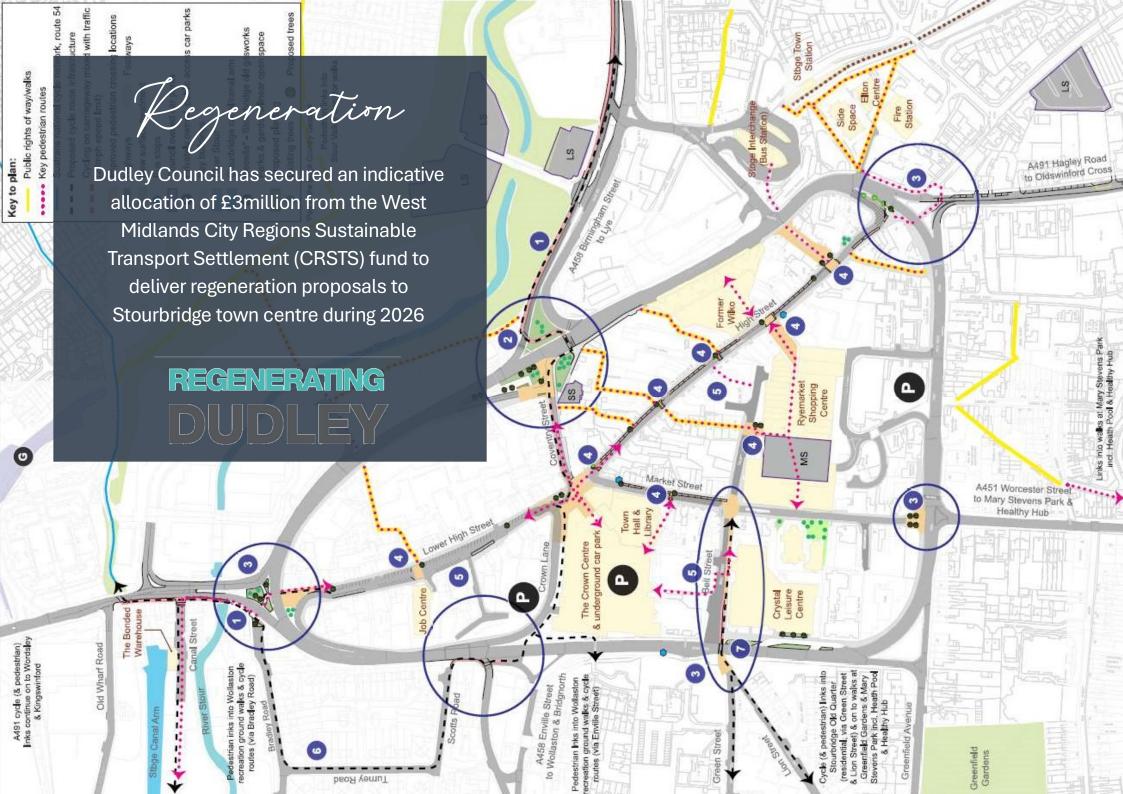

### Tryemarket Journidge







Stourbridge is situated approximately 12 miles south west of Birmingham and 10 miles north east of Kidderminster.

Access to the national motorway network via junctions 3 and 4 of the M5 motorway, situated within 7 miles of the town centre.

65,000 average weekly footfall of Ryemarket Shopping Centre

Ryemarket Shopping Centre represents a significant proportion of the town's principal retail space.

#### INSIDE THE CENTRE

## Our brands

WAITROSE

& PARTNERS



Iceland

Holland&Barrett





PEACOCKS







**COVENTRY** Building Society





Coffee#1

cardfactory

bodycare



# Our independents

\*DSA healthcare

Brow Box

HOME DECOR











#CLOTHING











**Doug Tweedie** 

t: 07887 787 892

e: doug@fhp.co.uk

**Oliver Daniels** 

t: 07896 035 805

e: oliver.daniels@fhp.co.uk

Availability

| UNIT                           | GROUND<br>FLOOR | FIRST<br>FLOOR | TOTAL<br>AREA<br>SQ FT |
|--------------------------------|-----------------|----------------|------------------------|
| Unit 4 – 6                     | 1,287           | 1,287          | 2,574                  |
| Unit 12*                       | 710             | 660            | 1,370                  |
| Unit 16*                       | 1,260           | 1,225          | 2,485                  |
| Unit 22*                       | 1,000           | 940            | 1,940                  |
| Unit 30*                       | 500             | _              | 500