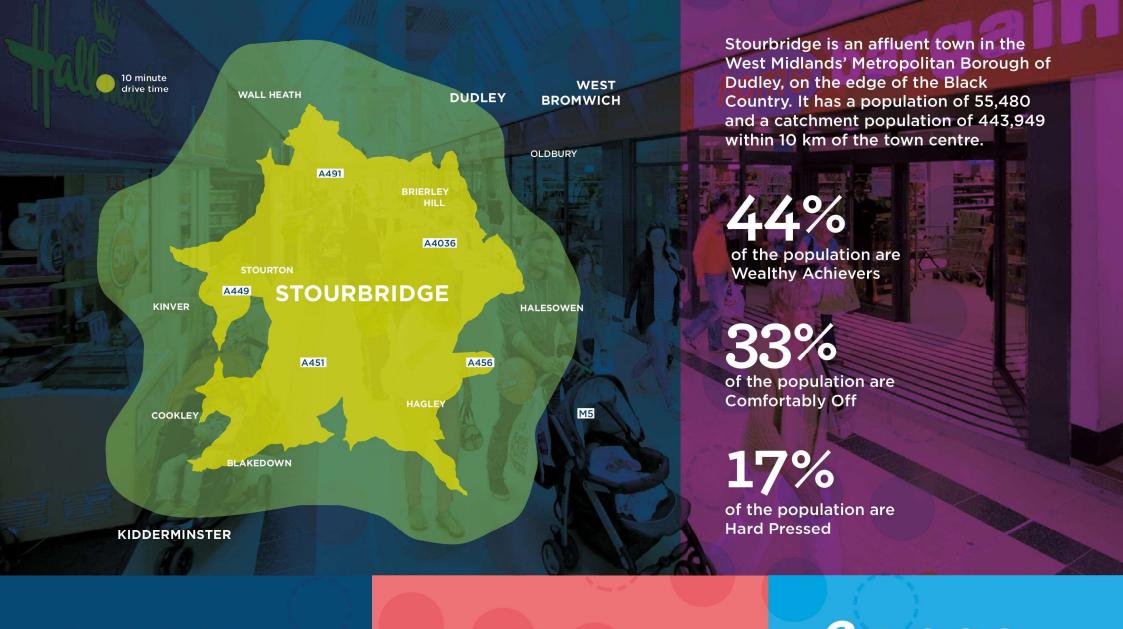

### Tryemarket Journidge

Stourbridge is situated approximately 12 miles south west of Birmingham and 10 miles north east of Kidderminster.

Access to the national motorway network via junctions 3 and 4 of the M5 motorway, situated within 7 miles of the town centre.