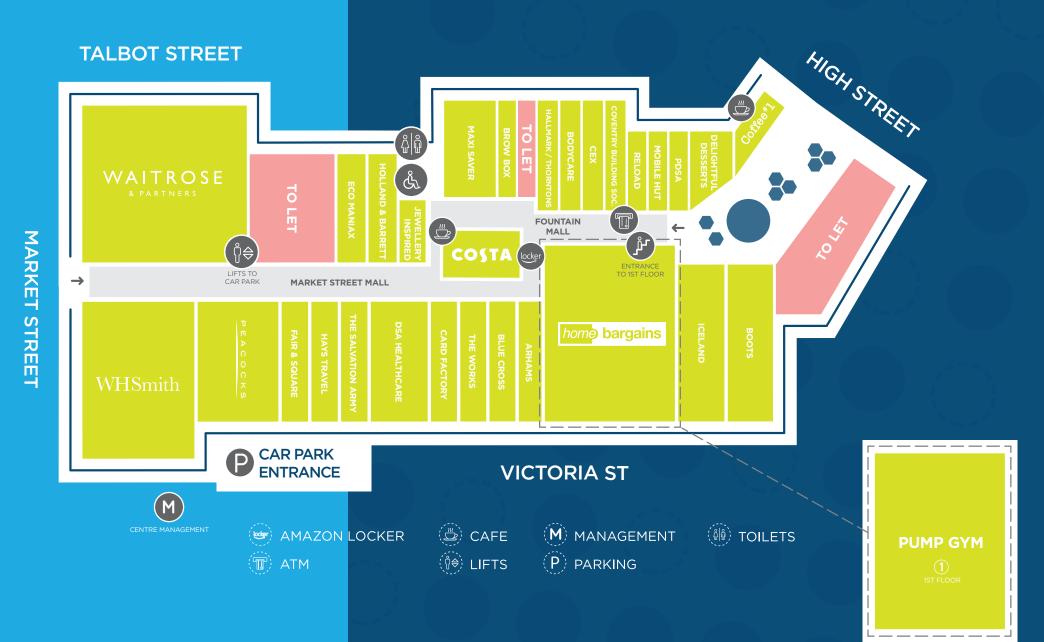

#### 2 hour free car parking

1.

1

214 car park spaces at the centres multi-storey car park The shopping centre comprises 32 units including 3 anchor stores occupied by

home bargai...

COSTA

Waitrose WHSmith