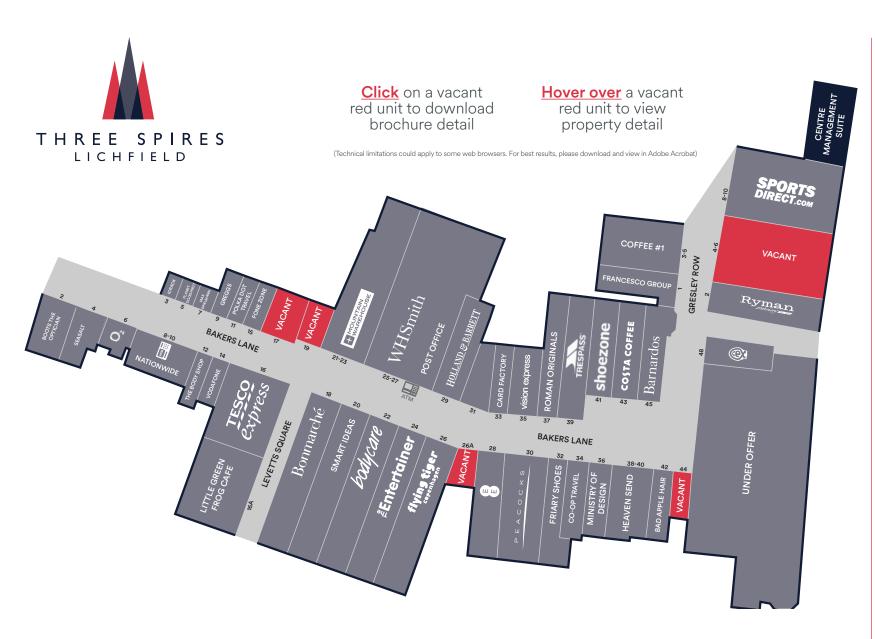

Occupiers inc:

**Entertainer** 

WHSmith

Bonmarché

COSTA

ROMAN

 $O_2$ 

Three Spires Lichfield, WS13 6JF

Source: Google Maps 2022

onsite parking spaces, with over an additional

1,300 spaces within walking distance

£20.8k

(Average purchasing power per capita)

104k
Catchment
Population

**9.9m** Annual Footfall

The units are situated in a prime trading location within the Three Spires. Recent lettings include

Coffee #1, EE, Costa, Peacocks, Mountain Warehouse, WH Smith, The Entertainer, Seasalt and Bonmarché.