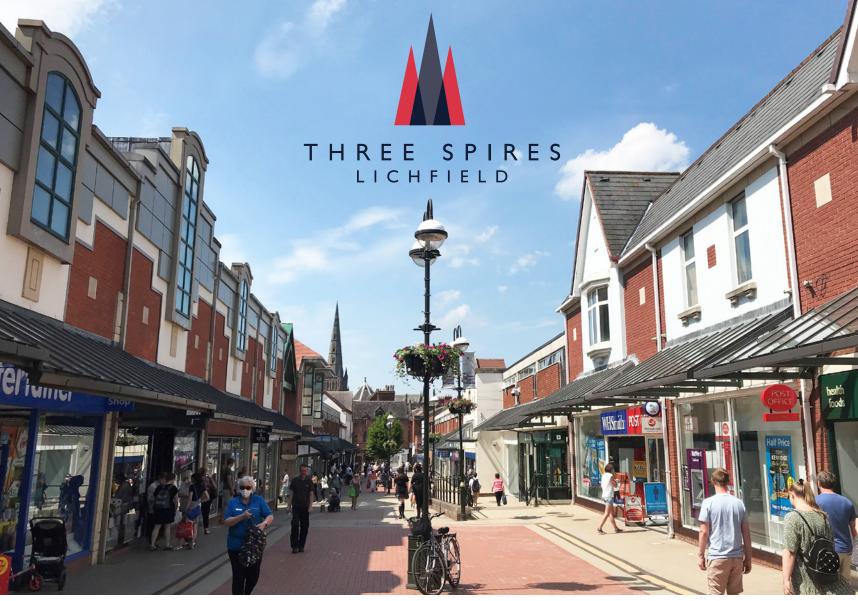

threespireslichfield.com

Lichfield is an affluent cathedral city located 15 miles northeast of Birmingham and 6 miles northwest of Tamworth and benefits from a district population of approximately 93,000. The Three Spires is the prime trading location in the city centre, anchored by **Sports Direct**.

Other multiple retailers located in the city include White Stuff, Fat Face, New Look and Caffe Nero.

- Total Development of 180,000 sq.ft (16,723 sq.m)
- Highly affluent population
- 2 train stations located nearby
- Prime trading location in the city centre
- Open air shopping centre environment
- Large retail units with prominent frontage