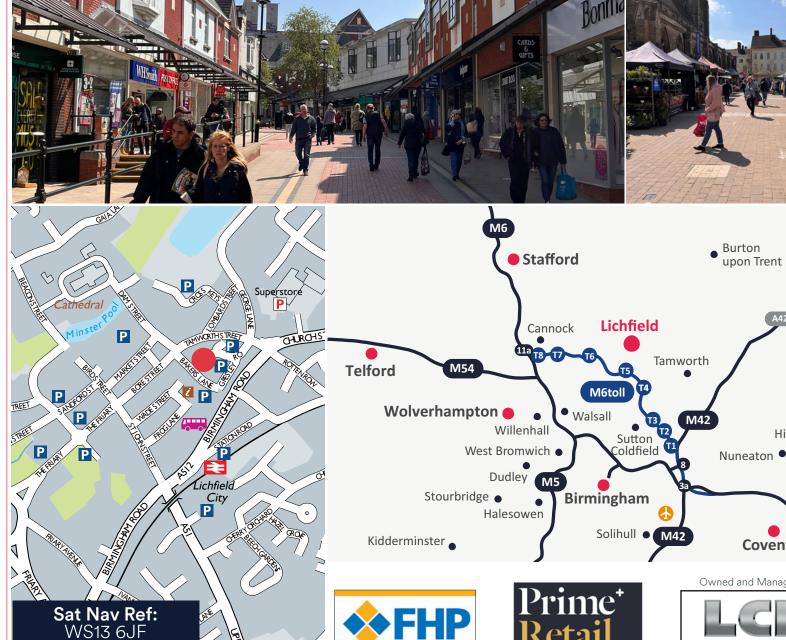

### FINDING THE CENTRE

Three Spires is easily accessible by car, with two well-maintained car parks on Backcester Lane (multi-level) and Gresley Row (surface level). Each bring you right out in to the centre so you won't have far to walk before you enjoy our shops and cafes.

### By Road:

The new M6 Toll also runs down the western side of the district and links the M6 with the M42. Visit www.m6toll.co.uk for charges.

#### From the North

Take the A38, signposted Lichfield & Birmingham, then bear right onto the Burton Road (A5127). Continue on until you reach Lichfield.

#### From the South

From Birmingham, M6(N) & M6 Toll, take the A5127 North, signposted Lichfield.

#### From the East

From Tamworth, A5, A51 & A38, take the A51 North signposted Lichfield.

### By Bus:

Lichfield Bus Station is situated a minutes' walk from the centre with connections to most local villages and towns.

## By Train:

Lichfield City Train Station is situated 2 minutes' walk from the centre.

Oliver Marshall 07887 787885 oliver@fhp.co.uk

0121 752 5500

fhp.co.uk

**Doug Tweedie** 07887 787892 doug@fhp.co.uk

**Josh Gettins** 07545 846799 josh@primeretailproperty.com