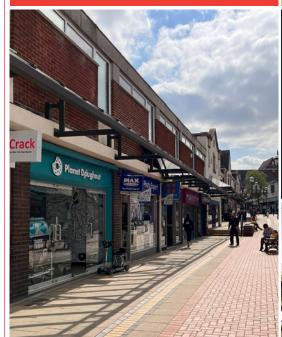

Other multiple retailers located in the city include White Stuff, Fat Face, New Look and Caffe Nero.

- Total Development of 180,000 sq.ft (16,723 sq.m)
- Highly affluent population
- 2 train stations located nearby
- Prime trading location in the city centre
- Open air shopping centre environment
- Large retail units with prominent frontage