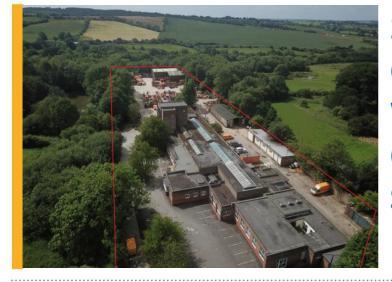

## 3 ACRE SITE CONSISTING OF WAREHOUSES, OFFICES AND LARGE SECURE YARD – MANSFIELD

Cost effective warehouses, offices and ancillary space all on a large secure yard available leasehold. The site is located in Pinxton on Junction 28 of the M1 Motorway.

The site consists of substantial warehouse accommodation suitable for storage, workshops, production or manufacturing alongside excellent office accommodation with parking and yard facilities, with the option of external/outside yard space.

The site is available as a whole or split depending on the requirement and we look forward to discussing all enquiries with interested parties and whether we can meet specific requirements on this very flexible site.