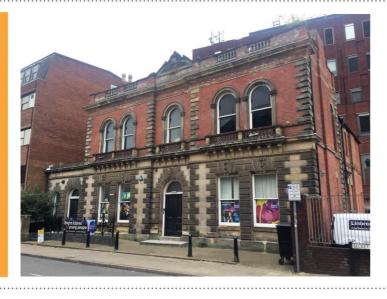

## **FOR SALE - TWO STOREY OFFICE BUILDING IN DERBY CITY CENTRE**

FHP Property Consultants are pleased to have been instructed to market, this attractive Grade II listed building situated on Becket Street in Derby.

The property provides a mixture of open plan and cellular accommodation spanning over two floors, and totals 328.96m<sup>2</sup> (3,541ft<sup>2</sup>). The premises are available to buy at a guide price of £245,000.