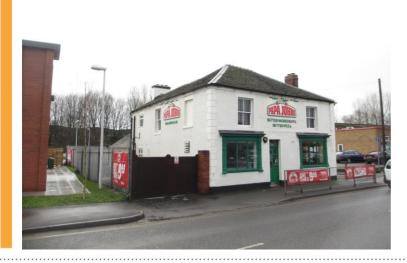

## **FHP PLACE PIZZA INVESTMENT**

Following an extensive marketing campaign, FHP Property Consultants are pleased to confirm the sale of this investment in Hanley, Stoke-on-Trent.

The property occupies a prominent position in a mixed retail and leisure area and is let in its entirety to Papa Johns GB on a 15-year term. The property has been sold to a private investor at an initial yield equating to 6.2%.