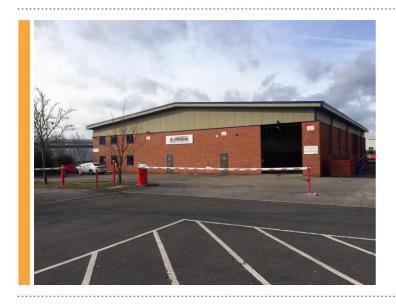

## **PRIDE PARK SUCCESS - MODERN** WAREHOUSE LET **TO YELLOW RAIL**

FHP Property Consultants are pleased to announce the recent letting of 1 Riverside Court, Pride Park, Derby to Yellow Rail Limited.

The premises comprise a detached modern industrial/warehouse unit extending to 15,665ft<sup>2</sup>, and are situated off Riverside Road on Pride Park.