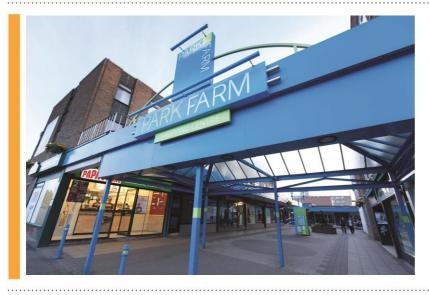

## THE PEACOCK **LOUNGE SIGN AT PARK FARM SHOPPING CENTRE**

Park Farm Shopping Centre in Allestree, Derby, continues to go from strength to strength. Earlier this year discount health & beauty chain Savers opened along with Vype the national e-cigarette chain. The latest addition to the shopping centre is the Peacock Lounge.

The Peacock Lounge have signed a new 5-year lease on Unit 10 and are due to open later this year.

Darran Severn from FHP Property Consultants comments:

"It's great to welcome another A3 operator to the scheme. The Peacock Lounge will sit well alongside George's Tradition Fish & Chips, 3 Strikes micropub, Lemon Tree Café and 4 Seasons Café.