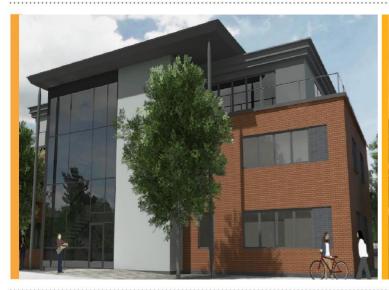

FHP Property Consultants have been instructed on behalf of local Developers to market a new prestigious office development under construction at the intersection of the A52 Nottingham Ring Road and the A606 Melton Road – the latest of a series of new developments which have commenced in this highly popular and prominent location in West Bridgford, Nottingham.

Pure Construction are well onsite with steelwork rising out of the ground with the new detached office building of 7,200ft<sup>2</sup> with 31 car parking spaces due for completion in February 2020.

One of the three floors has been let to a local professional company with the building now offering two floors of 2,700ft<sup>2</sup> and totalling 5,400ft<sup>2</sup> in total.

The comfort cooled space is highly prominent and will be adjacent to a wealth of complementary facilities adjacent to the proposed new Aldi Food Store and complementary restaurant and retail facilities which will be immediately close by.