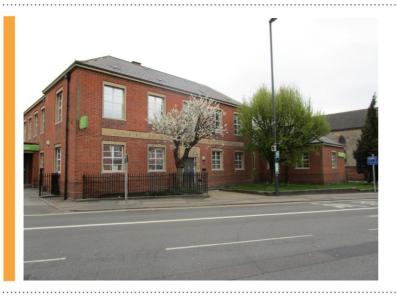

## **FHP SELL 10 NORMANTON ROAD TO DERBY** CITY MISSION

FHP Property Consultants are pleased to announce the recent sale of 10 Normanton Road, Derby to Derby City Mission. The property was originally built in 1935 and comprises a detached two storey office building which extends to approximately 10,989ft<sup>2</sup>.

Darran Severn of FHP Property Consultants comments: -

"10 Normanton Road is a fantastic building which sits in a highly prominent position. We received lots of interest from a variety of different users. Following a period of marketing, we invited best bids and successfully secured an offer at the quoting price. Overall a great result for all parties."