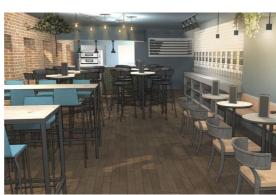

10 Byard Lane was the former first Paul Smith shop nestled nicely between Bridlesmith Gate and Weekday Cross. The unit provides open plan accommodation over ground floor measuring 1,055ft which will be transformed into a 60 seater venue.

Similar to Another? Wine Bar, The Tap House will feature state of the art self-serve drinks technology however this venue will specialise in a wide choice of craft beer. To accompany the beers, The Tap House will specialise in Detroit style deep pan pizzas which will be available as a full pizza, by the slice or to grab and go.