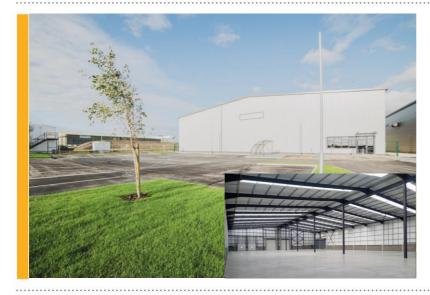

## **30,000FT<sup>2</sup> LET AT ROSELAND BUSINESS PARK- NEWARK**

I am delighted to announce that 7a Roseland Business Park has now achieved practical completion and a deal has been agreed for Bennington Foods to take a new build industrial unit of 30,000ft<sup>2</sup> on a new lease. This was the first new build project at Roseland Business Park, and we are delighted with the outcome and success.

We have many more options still available at Roseland Business Park with a range of existing buildings available ideal for cost effective short- and long-term storage, production and manufacturing ranging from 11,854ft2 to 45,166ft2.