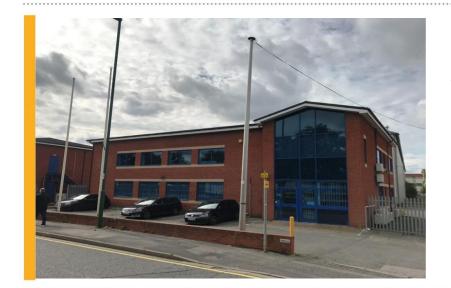

## **LEASEHOLD OFFICE ACCOMMODATION ON NOTTINGHAM'S RING ROAD**

The office sits in a prime position fronting Nottingham's Ring Road, benefitting from access to the City Centre and the A52, with quick routes to Junctions 24, 25 & 26 of the M1 Motorway.

The office specification consists of a 2 storey fully fitted office accommodation with central heating/air conditioning, suspended ceilings and perimeter trunking alongside good levels of car parking. The office measures 324m<sup>2</sup> (3,493ft<sup>2</sup>) set over two floors and is available immediately.