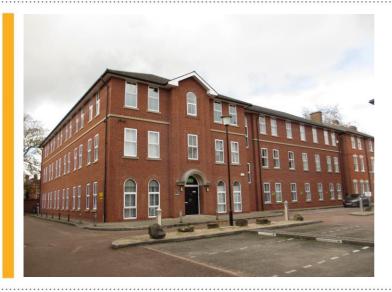

## **SUBSTANTIAL** FREEHOLD OFFICE IN DERBY FOR SALE

Over the last few years it has been increasingly difficult to buy office buildings in Derby and FHP Property Consultants are pleased to be able to offer this detached property in Derby's established Professional Quarter.

2 St James Court is located off Friar Gate, a main arterial road on the western side of the City Centre. The 3 storey building is situated within a courtyard development providing a pleasant working environment together with onsite car parking, yet within a short walk of the City Centre facilities. The property incorporates a lift, reception area, gas central heating and replacement double glazing and extends to a total of some 11.437ft<sup>2</sup>.