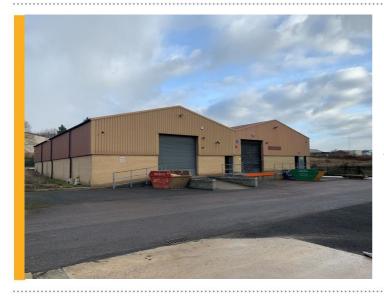

## INDUSTRIAL UNITS ON **LARGE SELF-CONTAINED SECURE** YARD- AVAILABLE **FREEHOLD**

I am delighted to bring to the market Units 3A & 3B located on Portland Drive, adjacent to the Sports World Distribution Depot in Shirebrook. There are two industrial units on the site on a large shared secure yard (circa 0.7 acres).

Both the units combined measure 942.97m<sup>2</sup> (10,150ft<sup>2</sup>) both providing large roller shutter doors, 3 phase power, 4.6m eaves, mezzanine floors and welfare facilities. The units are constructed of steel portal frame and benefit from a large front yard with additional land either side of the units. The site benefits from excellent security measures having electric security gates to enter and exit and being fully fenced and contained.