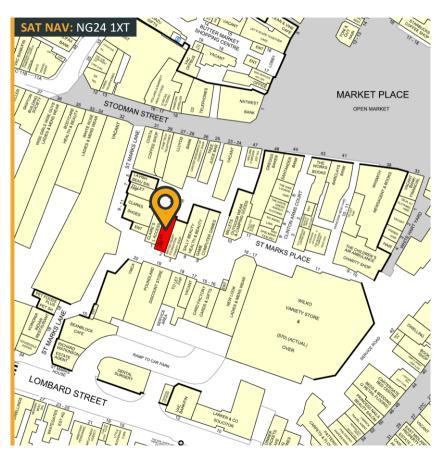

## Location

Newark is an affluent market and commuter town in Nottinghamshire, which benefits from a vibrant mix of national multiple retailers and regional independent retailers.

St Mark's Shopping Centre is situated adjacent to Stodman Street and the Market Place and benefits from the town's principal car park, which provides 570 spaces.

The premises occupy a prominent location, adjacent to Poundland and opposite Clarks and Claire's Accessories. Other nearby retailers include; Wilko, New Look, Millets, Costa Coffee, Game and Card Factory.