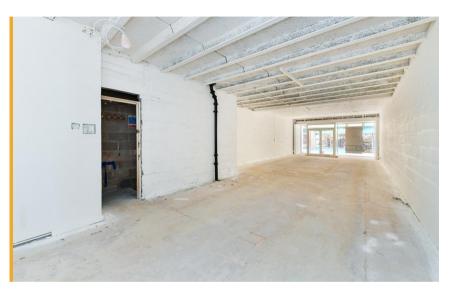

## **Accommodation**

The property is arranged over ground floor only and extends to the following approximate areas:-

| Floor              | m²     | ft²   |
|--------------------|--------|-------|
| Ground Floor Sales | 77.20  | 831   |
| Basement           | 33.90  | 365   |
| Total              | 111.11 | 1,196 |