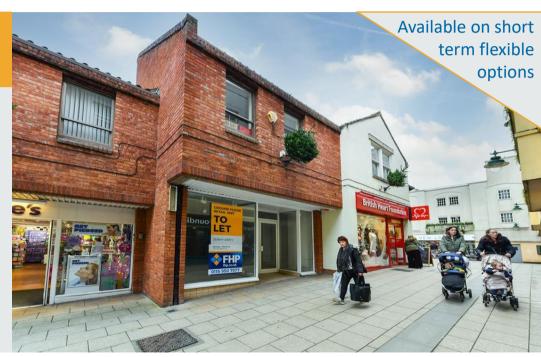

## Retail unit in busy shopping centre

# **77.20m²** (831ft²)

- Prominent position adjacent to Claire's Accessories and opposite Poundland
- Located in the heart of St Marks Shopping Centre
- Retailers within the vicinity include Wilko, Claire's Accessories, New Look, Millets and Costa
- Rent £1,417 pcm

The premises occupy a prominent location, adjacent to Poundland and opposite Clarks and Claire's Accessories. Other nearby retailers include; Wilko, New Look, Millets, Costa Coffee, Game and Card Factory.

#### **Lease Terms**

The property is available on a short-term flexible basis or alternatively for a term of years to be agreed on an effective full repairing and insuring lease.