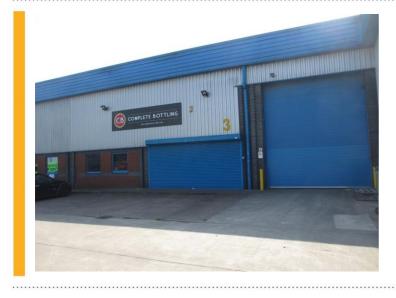

## **HIGHLY PROMINENT WAREHOUSE** – RAYNESWAY, **DERBY**

Hot on the heels of the recent letting of Unit 4 Raynesway Park to Eagle Fabrications, FHP Property Consultants have been instructed to market the adjoining unit which will be available in June of this year.

Unit 3 extends to some 4,800ft<sup>2</sup> of space including modern clear span warehouse together with office space, storeroom and wcs along with parking and loading at the front.

Tim Richardson from FHP Property Consultants comments: