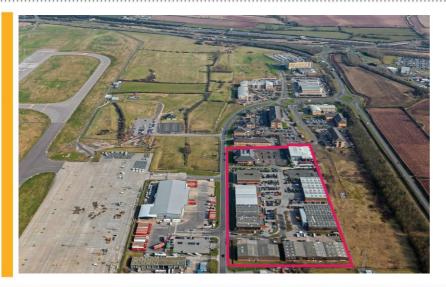

## **LET YOUR BUSINESS FLY AT EAST MIDLANDS AIRPORT**

It's not very often that warehouse space becomes available at East Midlands Airport, but Unit 440 at the Air Cargo Centre is coming available to let through joint agents FHP Property Consultants and CPP.

The Air Cargo Centre is situated on the main airport campus. The airport benefits from unrestricted cargo night flights and is the largest pure cargo base in the UK.

Junctions 23 and 24 of the M1 Motorway, the A52 and A42/M42 are all within a 5 minute drive. There are regular bus connections to Derby, Nottingham and Leicester with a bus stop next to the estate, and East Midlands Parkway Mainline Rail Station is only 5 miles away.

The mid terraced unit provides warehouse space with 5.5m eaves, loading door and parking/loading area to the front, together with 2 storey offices. There is also an overflow car park on the estate. Unit 440 extends to some 5,500ft<sup>2</sup> and nearby occupiers include DHL, Royal Mail, UPS, Holiday Inn, TNT, HBSC and Norsk Global.