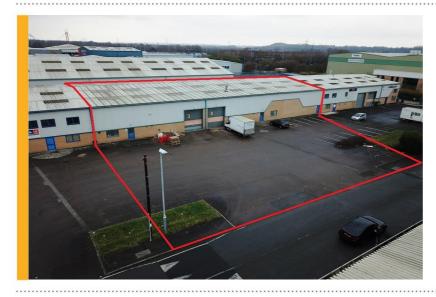

## **FLEXOPACK COMPLETE ON** LEASEHOLD DEAL AT PINTAIL CLOSE **NETHERFIELD**

Flexopack Limited who are currently based on Victoria Business Park have successfully completed on 4 & 4a Pintail Close taking a further 753m² (8,103ft²) of industrial space for their storage requirement. Flexopack Limited are leading manufacturers of high-performance flexible packaging with sites across the UK.

The specification of the warehouse consisted of a steel portal frame construction with 5.5m eaves and large yard to the front. The units are located behind the Victoria Retail Park in Netherfield, offering quick access to the centre of Nottingham via the Colwick Loop Road (A612).